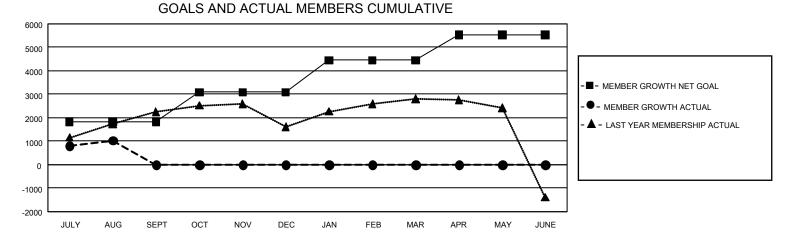

## GAT MONTHLY MEMBERSHIP PROGRESS REPORT

GMT Constitutional Area 5 - K, Group K

REPORT DOES NOT INCLUDE CLUBS IN UNDISTRICTED AREAS.

| Clubs                 |               |           |               | Members               |                          |                         |                                                    |
|-----------------------|---------------|-----------|---------------|-----------------------|--------------------------|-------------------------|----------------------------------------------------|
| RESULTS FOR 2024-2025 |               |           |               | RESULTS FOR 2024-2025 |                          |                         |                                                    |
| QUARTER               | NEW CLUB GOAL | NEW CLUBS | DROPPED CLUBS | QUARTER               | EMBER GROWTH NET<br>GOAL | MEMBER GROWTH<br>ACTUAL | DROPPED MEMBERS<br>ACTUAL (including<br>transfers) |
| JULY/AUG/SEPT         | - 57          | 7         | 7             | JULY/AUG/SEPT         | 1828                     | 3,597                   | 2,159                                              |
| OCT/NOV/DEC           | 6             | 0         | 0             | OCT/NOV/DEC           | 1256                     | 0                       | 0                                                  |
| JAN/FEB/MAR           | 39            | 0         | 0             | JAN/FEB/MAR           | 1363                     | 0                       | 0                                                  |
| APR/MAY/JUNE          | 12            | 0         | 0             | APR/MAY/JUNE          | 1085                     | 0                       | 0                                                  |