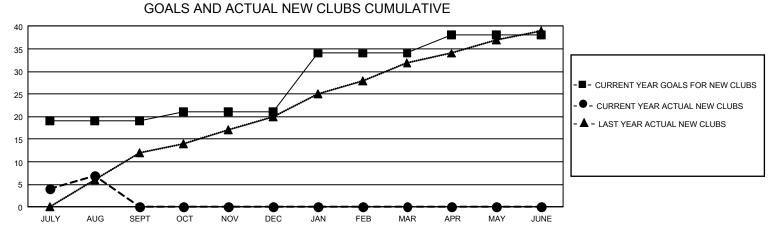

## GAT MONTHLY MEMBERSHIP PROGRESS REPORT

GMT Constitutional Area 5 - K, Group K

REPORT DOES NOT INCLUDE CLUBS IN UNDISTRICTED AREAS.

| Clubs                 |               |           |               | Members               |                          |                         |                                                    |
|-----------------------|---------------|-----------|---------------|-----------------------|--------------------------|-------------------------|----------------------------------------------------|
| RESULTS FOR 2024-2025 |               |           |               | RESULTS FOR 2024-2025 |                          |                         |                                                    |
| QUARTER               | NEW CLUB GOAL | NEW CLUBS | DROPPED CLUBS | QUARTER               | EMBER GROWTH NET<br>GOAL | MEMBER GROWTH<br>ACTUAL | DROPPED MEMBERS<br>ACTUAL (including<br>transfers) |
| JULY/AUG/SEPT         | - 57          | 7         | 7             | JULY/AUG/SEPT         | 1828                     | 3,597                   | 2,159                                              |
| OCT/NOV/DEC           | 6             | 0         | 0             | OCT/NOV/DEC           | 1256                     | 0                       | 0                                                  |
| JAN/FEB/MAR           | 39            | 0         | 0             | JAN/FEB/MAR           | 1363                     | 0                       | 0                                                  |
| APR/MAY/JUNE          | 12            | 0         | 0             | APR/MAY/JUNE          | 1085                     | 0                       | 0                                                  |